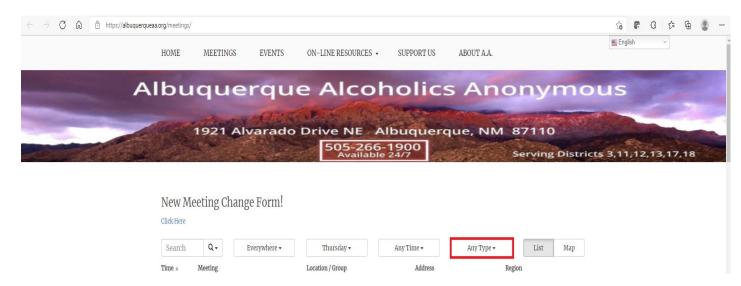

#### **Alcoholics Anonymous:**

The AA website is: albuquerqueaa.org/meetings.

Once on the website, select Sign Language in the "Any Type" box as highlighted below: